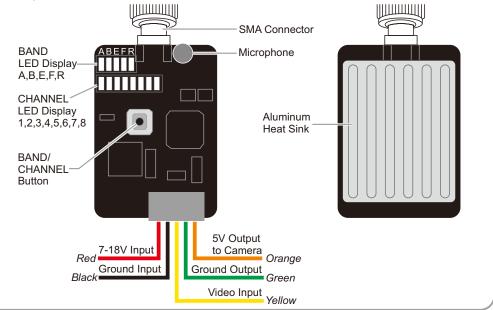

# INTRODUCTION

SkyRC S-WAVE's TX58200 FPV video transmitter (Tx) is used for sending video signals from a camera mounted inside quadcopter to a 5.8GHz receiver (Rx) on the ground. The medium 200mW transmission power means more pilots can fly together without overpowering each other on close frequencies. TX58200 use single button, LEDs interface to select and display band/frequency. Five bands with a total of 40 frequencies in the 5.8GHz spectrum can be selected by user. It also comes a clean pre-wired harness. The Tx includes a 5V output to power FPV cameras and an on-board microphone to transmit audio to your receiver.

#### Input Power Connection

Connect the red and black wire to the battery. Make sure polarities match! Do NOT exceed the acceptable input voltage range of 7.4 - 18 volts, which can be achieved with a 2S-4S lithium-polymer(LiPo) battery.

#### Camera Connection

Connect the yellow, green and orange wire to the camera's video signal output. Yellow wire to video signal output Green wire to ground Orange wire to power input