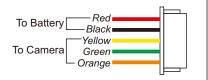

#### Input Power Connection

Connect the red and black wire to the battery. Make sure polarities match! Do NOT exceed the acceptable input voltage range of 7.4 - 18 volts, which can be achieved with a 2S-4S lithium-polymer(LiPo) battery.

#### Camera Connection

Connect the yellow, green and orange wire to the camera's video signal output. Yellow wire to video signal output Green wire to ground Orange wire to power input