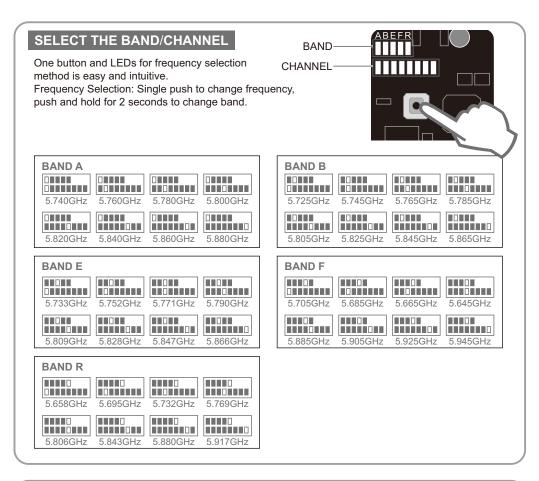

# INTRODUCTION

SkyRC S-WAVE's TX58200 FPV video transmitter (Tx) is used for sending video signals from a camera mounted inside quadcopter to a 5.8GHz receiver (Rx) on the ground. The medium 200mW transmission power means more pilots can fly together without overpowering each other on close frequencies. TX58200 use single button, LEDs interface to select and display band/frequency. Five bands with a total of 40 frequencies in the 5.8GHz spectrum can be selected by user. It also comes a clean pre-wired harness. The Tx includes a 5V output to power FPV cameras and an on-board microphone to transmit audio to your receiver.

# SPECIFICATION

- 40 channels: Covers 5 Bands
- Transmitter frequency: 5645-5945GHz
- Power output: 200mW
- Operating Voltage: 7-18V
- Operating Temperature: -10 +50 C
- Video Input Impedance: 75 Ohm
- Antenna Connector: SMA Female Connector
- Video Format: NTSC/PAL
- Audio: Includes on board microphone
- Provides 5V power output for FPV cameras
- Transmitting distance > 300m (open area)
- SMA Antenna connector
- Dimensions: 32.8x22x11.8mm (not including SMA adapter)
- Weight: 11.5g (without antenna)